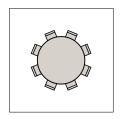

We can arrange each of our private dining rooms to create precisely the feel you desire, for business meetings, rehearsal dinners and more.

The Capri Room is 18'3" x 28'0"

· 40 Seated with Full Rounds

· 24 Seated with Crescent Rounds, Presentation Style

· 22 Seated Boardroom Style (1 long table)

· 60 Cocktail Style Reception

ROUND (8 Seats/Table) Seats up to 40 guests

CRESCENT (6 Seats/Table) Seats up to 24 guests

BOARDROOM (Large size) Seats up to 22 guests