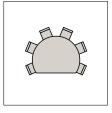

We can arrange each of our private dining rooms to create precisely the feel you desire, for business meetings, rehearsal dinners and more.

The Capri Room is 18'3" x 28'0"

· 40 Seated with Full Rounds

· 24 Seated with Crescent Rounds, Presentation Style

· 22 Seated Boardroom Style (1 long table)

· 60 Cocktail Style Reception

ROUND (8 Seats/Table) Seats up to 40 guests

CRESCENT (6 Seats/Table) Seats up to 24 guests

BOARDROOM (Large size) Seats up to 22 guests