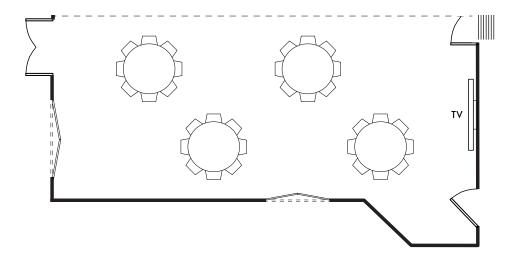

## Capri Room Floor Plan

The Capri Room is entirely private and features a private bar, dedicated kitchen and wait staff, and Audio Visual Package including a 55" flat-screen TV, wireless lavaliere or handheld microphone, and HDMI inputs for an additional fee.

We can arrange each of our private dining rooms to create precisely the feel you desire, for business meetings, rehearsal dinners and more.

The Capri Room is 18'3" x 28'0"

· 40 Seated with Full Rounds

· 24 Seated with Crescent Rounds, Presentation Style

· 22 Seated Boardroom Style (1 long table)

· 60 Cocktail Style Reception

ROUND (8 Seats/Table) Seats up to 40 guests

CRESCENT (6 Seats/Table) Seats up to 24 guests

BOARDROOM (Large size) Seats up to 22 guests