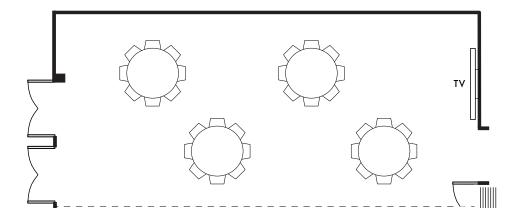

ROUND (8 Seats/Table) Seats up to 40 guests

CRESCENT (6 Seats/Table) Seats up to 24 guests

BOARDROOM (Large size) Seats up to 22 guests