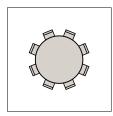

ROUND (8 Seats/Table) Seats up to 40 guests

CRESCENT (6 Seats/Table) Seats up to 24 guests

BOARDROOM (Large size) Seats up to 22 guests