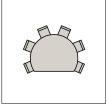

ROUND (8 Seats/Table) Seats up to 40 guests

CRESCENT (6 Seats/Table) Seats up to 24 guests

BOARDROOM (Large size) Seats up to 22 guests